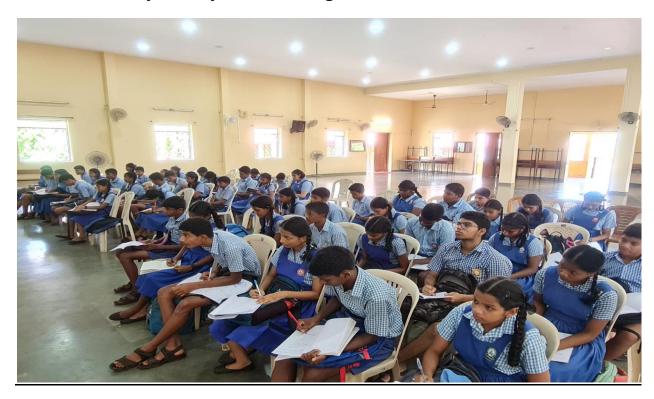

#### Report.

Regional Employment Exchange, Model Career Centre Panaji has organised Orientation Sessions on Career Guidance on 21st June 2023 for the students of Holy Rosary Convent High School Nuvem, Salcete - Goa. The valuable & motivated Session was delivered by eminent speakers Shri Robin Barros & Smt. Zena Andrade.

Shri Cajitan Fernandes, Assistant Employment Officer has coordinated the event.

Around 53 students from standard 10<sup>th</sup> participated and took benefit of these sessions.