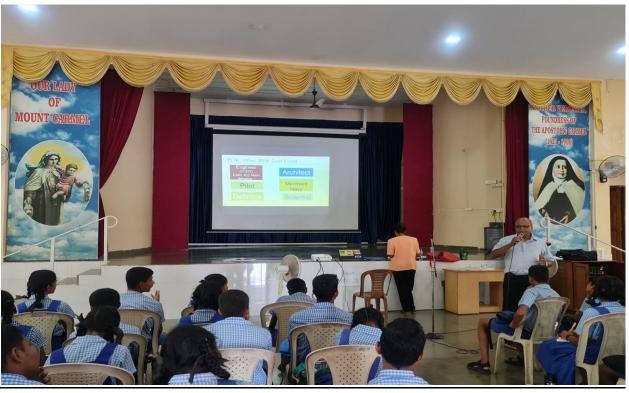

#### Report.

Regional Employment Exchange, Model Career Centre Panaji has organised Orientation Sessions on Career Guidance on 21st June 2023 for the students of Holy Rosary Convent High School Nuvem, Salcete - Goa. The valuable & motivated Session was delivered by eminent speakers Shri Robin Barros & Smt. Zena Andrade.

Shri. Robin Barros & Smt. Zena Andrade guided the students on how to choose their career smartly according to their ability and their capacity. They also informed the students on how to choose their streams after S.S.C., further they also advised the students about H.S.S in Goa which are offering different Courses/Streams which they can pursue in their career, they also conducted Aptitude Test & Ability Test of all the students; Various doubts/queries raised by the students were also replied.