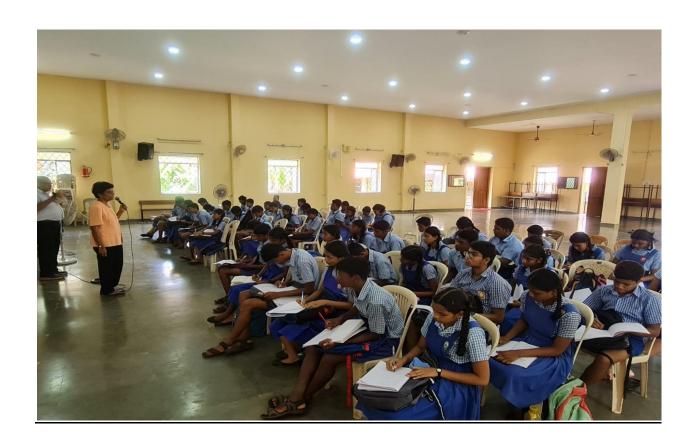

#### Report.

Regional Employment Exchange, Model Career Centre Panaji has organised Orientation Sessions on Career Guidance on 21st June 2023 for the students of Holy Rosary Convent High School Nuvem, Salcete - Goa. The valuable & motivated Session was delivered by eminent speakers Shri Robin Barros & Smt. Zena Andrade.

Shri Cajitan Fernandes, Assistant Employment Officer has coordinated the event.

Around 53 students from standard 10<sup>th</sup> participated and took benefit of these sessions.